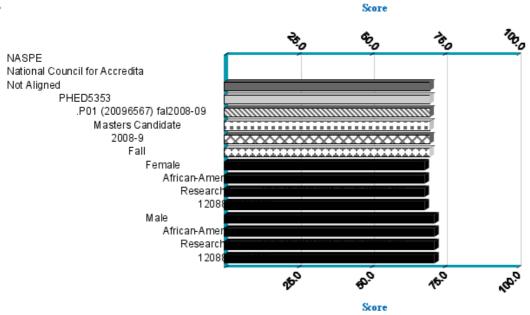

| Standard Set, Outcome, Sub-Outcome, Course,<br>Section, Level, Year, Term, Gender, Ethnicity,<br>Assignment & Rubric | Mean  | Std. Dev | # of<br>Students | # of<br>Assessmen<br>ts |
|----------------------------------------------------------------------------------------------------------------------|-------|----------|------------------|-------------------------|
| NASPE                                                                                                                | N/A   | N/A      | N/A              | N/A                     |
| National Council for Accredita                                                                                       | N/A   | N/A      | N/A              | N/A                     |
| Not Aligned                                                                                                          | 70.33 | 2.36     | 2                | 1                       |
| PHED5353                                                                                                             | 70.33 | 2.36     | 2                | 1                       |
| .P01 (20096567) fal2008-09                                                                                           | 70.33 | 2.36     | 2                | 1                       |
| Masters Candidate                                                                                                    | 70.33 | 2.36     | 2                | 1                       |
| 2008-9                                                                                                               | 70.33 | 2.36     | 2                | 1                       |
| Fall                                                                                                                 | 70.33 | 2.36     | 2                | 1                       |
| Female                                                                                                               | 68.67 | N/A      | 1                | 1                       |
| African-American                                                                                                     | 68.67 | N/A      | 1                | 1                       |
| Research Essay:<br>PHED5353.P01 (Fall, 2008-09)                                                                      | 68.67 | N/A      | 1                | 1                       |
| 1208889507165                                                                                                        | 68.67 | N/A      | 1                | 1                       |
| Male                                                                                                                 | 72.00 | N/A      | 1                | 1                       |
| African-American                                                                                                     | 72.00 | N/A      | 1                | 1                       |
| Research Essay:<br>PHED5353.P01 (Fall, 2008-09)                                                                      | 72.00 | N/A      | 1                | 1                       |
| 1208889507165                                                                                                        | 72.00 | N/A      | 1                | 1                       |